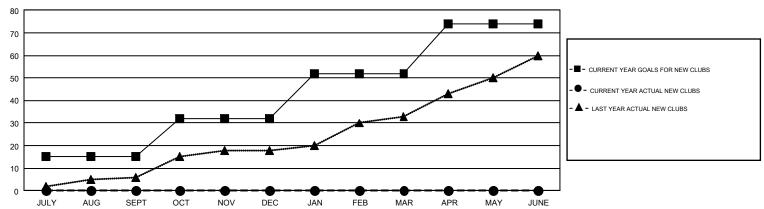

## GMT Constitutional Area 5 - E, Group O

GMT: OPEN

REPORT DOES NOT INCLUDE CLUBS IN UNDISTRICTED AREAS.

| Clubs         |               |             |               | Members               |                           |                         |                                                    |  |
|---------------|---------------|-------------|---------------|-----------------------|---------------------------|-------------------------|----------------------------------------------------|--|
|               | RESULTS FO    | R 2019-2020 |               | RESULTS FOR 2019-2020 |                           |                         |                                                    |  |
| QUARTER       | NEW CLUB GOAL | NEW CLUBS   | DROPPED CLUBS | QUARTER               | MEMBER GROWTH NET<br>GOAL | MEMBER GROWTH<br>ACTUAL | DROPPED<br>MEMBERS ACTUAL<br>(including transfers) |  |
| JULY/AUG/SEPT | 15            | 0           | 15            | JULY/AUG/SEPT         | 432                       | 400                     | 617                                                |  |
| OCT/NOV/DEC   | 17            | 0           | 0             | OCT/NOV/DEC           | 387                       | 0                       | 0                                                  |  |
| JAN/FEB/MAR   | 20            | 0           | 0             | JAN/FEB/MAR           | 467                       | 0                       | 0                                                  |  |
| APR/MAY/JUNE  | 22            | 0           | 0             | APR/MAY/JUNE          | 532                       | 0                       | 0                                                  |  |