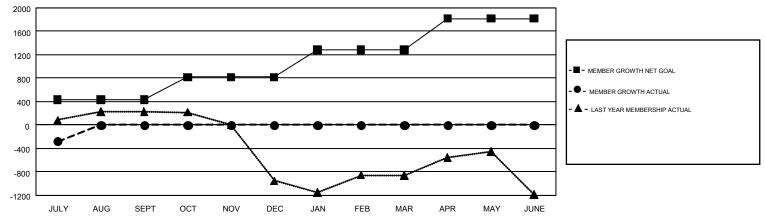

## GMT Constitutional Area 5 - E, Group O

GMT: OPEN

REPORT DOES NOT INCLUDE CLUBS IN UNDISTRICTED AREAS.

| Clubs         |               |             |               | Members               |                           |                         |                                                    |  |
|---------------|---------------|-------------|---------------|-----------------------|---------------------------|-------------------------|----------------------------------------------------|--|
|               | RESULTS FO    | R 2019-2020 |               | RESULTS FOR 2019-2020 |                           |                         |                                                    |  |
| QUARTER       | NEW CLUB GOAL | NEW CLUBS   | DROPPED CLUBS | QUARTER               | MEMBER GROWTH NET<br>GOAL | MEMBER GROWTH<br>ACTUAL | DROPPED<br>MEMBERS ACTUAL<br>(including transfers) |  |
| JULY/AUG/SEPT | 15            | 0           | 15            | JULY/AUG/SEPT         | 432                       | 400                     | 617                                                |  |
| OCT/NOV/DEC   | 17            | 0           | 0             | OCT/NOV/DEC           | 387                       | 0                       | 0                                                  |  |
| JAN/FEB/MAR   | 20            | 0           | 0             | JAN/FEB/MAR           | 467                       | 0                       | 0                                                  |  |
| APR/MAY/JUNE  | 22            | 0           | 0             | APR/MAY/JUNE          | 532                       | 0                       | 0                                                  |  |